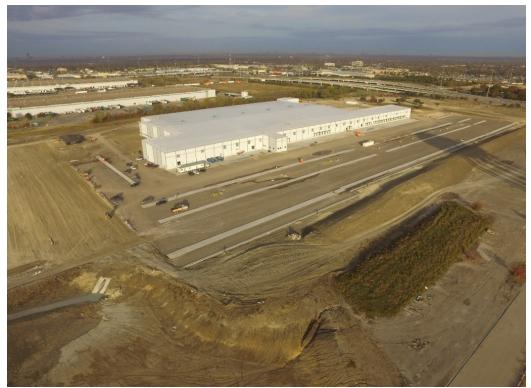

## MONMOUTH REAL ESTATE ANNOUNCES NEW ACQUISITION IN THE DALLAS, TX MSA

Freehold, New Jersey.... June 23, 2017......Monmouth Real Estate Investment Corporation (NYSE:MNR) today announced the acquisition of a brand new, 351,874 square foot, Class A industrial building located at 5005 Samuell Boulevard, Mesquite, TX at a purchase price of \$50,621,072. The property is net-leased for 15 years to FedEx Ground Packaging System, Inc., a Delaware corporation. The building is situated on approximately 65 acres.

#####

Before: The Big Town Mall

After: Monmouth's Brand New 351,874 sf FedEx Ground Facility