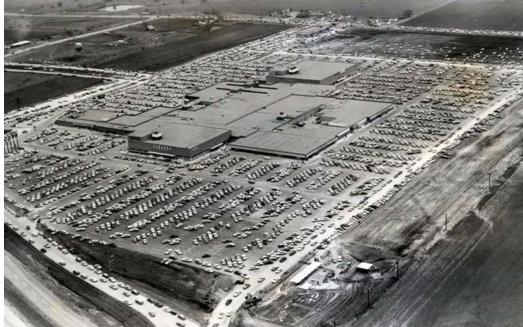

Michael P. Landy, President and CEO, commented, "We are very pleased to announce this large acquisition in this major market. Our new FedEx Ground facility is ideally situated eight miles east of downtown Dallas. This large 65 acre parcel has a storied past as it was previously the site of the very first enclosed mall in Texas, Big Town Mall. Big Town Mall was for many years the largest mall in Texas. The construction of this brand-new FedEx Ground distribution center here is indicative of the changing of the guard taking place in the world of consumer spending."

#####

Before: The Big Town Mall

After: Monmouth's Brand New 351,874 sf FedEx Ground Facility