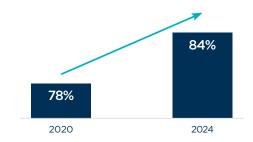

Baa1\*
S&P BBB+\*



## **Kimco Realty in Q4 2024**

## **Financial & Balance Sheet Highlights**

| Debt/Total Capitalization* 0.44: |
|----------------------------------|
| Net Debt/EBITDA* 5.3x            |
| Debt Service Coverage*           |
| *Consolidated                    |

#### Dividend

Declared a cash dividend of

\$0.25

per common share

Representing a

4.2%

increase of the quarterly dividend in the corresponding period of the prior year

Q4 FFO Payout Ratio ...... 58.9%

#### **Financial Strength & Stability**

- Ended the fourth quarter with \$2.7 billion of immediate liquidity, including full availability under the company's \$2.0 billion unsecured revolving credit facility.
- Included in S&P 500 Index since 2006

Nearing Goal of 85% ABR from Grocery Anchored Portfolio



<sup>\*</sup>Positive outlook

# **Operating Portfolio Highlights**

#### **Broad National Presence with Specialized Local Insight**



of Annual Base Rent comes from our Top Major Metro Markets\*

\*Map notes Kimco Realty's Top Major Metropolitan Markets by percentage of ABR as of 12/31/2024



#### **Top Tenant Overview**

Limited Exposure: No Tenant >4% of ABR

Exposure by pro-rata Annualized Base Rent (ABR) in %

| Tenant